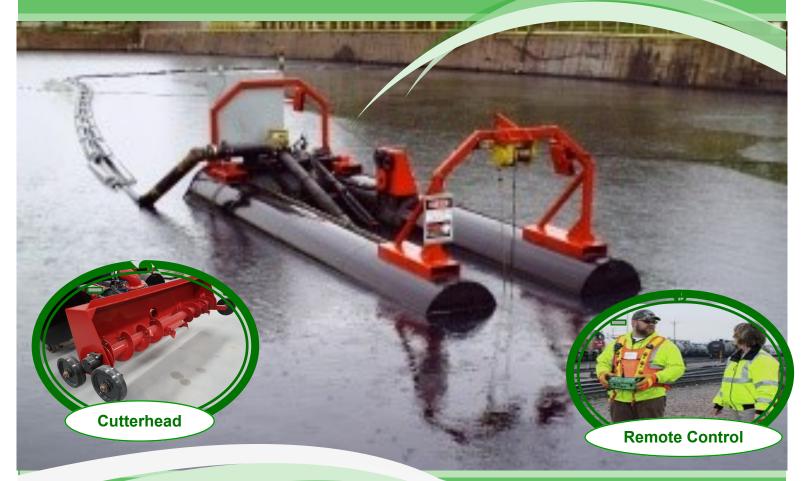

## Mudcat 40E Remote Controlled Dredge

**Innovative Environmental Solutions** 

The Mud Cat 40E is a one-truck transportable, electric powered, radio remote controlled dredge equipped with the best 40 HP submersible pumps on the market. The Mud Cat 40E is built with reliable and quality components for dependable long-term use. There are only four moving mechanical parts on the dredge which minimises maintenance.

The Mud Cat 40E has a high torque cutterhead with corkscrew action to ensure high solids flow.

The safety and environmental benefits of the Mud Cat 40E are: -

- Auto Sense® Automatically stops dredge from forward travel
- Bottom Sense® Automatically follows the bottom contours
- Radio Remote Sense® Remotely controlled from shore
- Auto Greasing No on-board maintenance
- Electrical Operation No on-board refuelling required