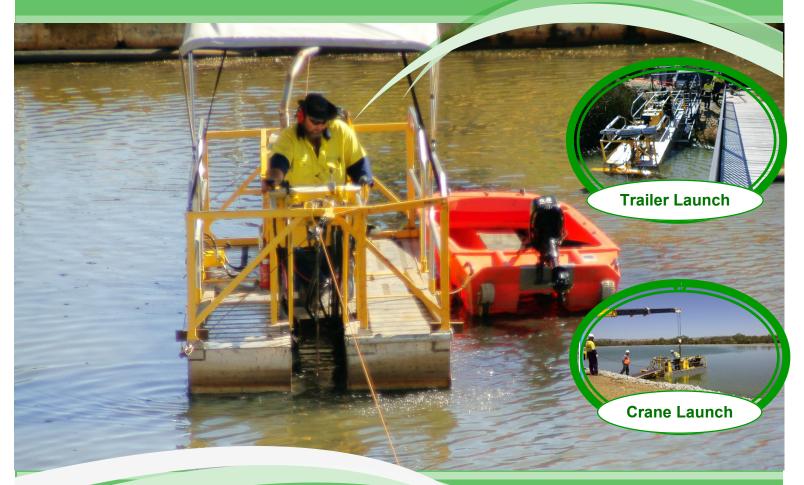

## GeoPro Microdredge Sediment Removal System

**Innovative Environmental Solutions** 

The GeoPro Microdredger, in combination with our GeoPro Desludging Tubes, removes accumulated sediment from water bodies such as municipal ponds, detention basins and artificial wetlands. Removal of the sediments in this very controlled manner increases capacity and returns the water body to its original function and condition.

Apex Envirocare are experienced in removing many types of sediments, including contaminated sludges and acid sulphate sediments. Our methods cause little disturbance to the surrounding area and have been approved by regulatory bodies as being environmentally sensitive to both flora and fauna.

Typical Applications: -

Waste Water Treatment Lagoons \* Detention Basins \* Ornamental Lakes \* Run-off Ponds