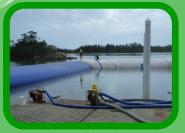

## GeoPro Microdredge Sediment Removal System

**Innovative Environmental Solutions** 

The GeoPro Microdredger, in combination with our GeoPro Desludging Tubes, removes accumulated sediment from water bodies such as municipal ponds, detention basins and artificial wetlands. Removal of the sediments in this very controlled manner increases capacity and returns the water body to its original function and condition.

## **Innovative Environmental Solutions**

**Mudcat—Remote Control** 

**Pond Surveys** 

**Surface Aerators** 

**Desludging Tubes** 

**Algal Control** 

**Polymer Testing** 

**AquaBarriers** 