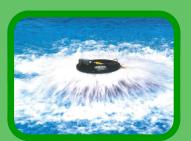

## GeoPro Microdredge Sediment Removal System

**Innovative Environmental Solutions** 

The GeoPro Microdredger, in combination with our GeoPro Desludging Tubes, removes accumulated sediment from water bodies such as municipal ponds, detention basins and artificial wetlands. Removal of the sediments in this very controlled manner increases capacity and returns the water body to its original function and condition.

Apex Envirocare are experienced in removing many types of sediments, including contaminated sludges and acid sulphate sediments. Our methods cause little disturbance to the surrounding area and have been approved by regulatory bodies as being environmentally sensitive to both flora and fauna.