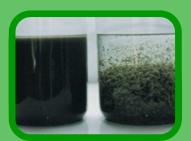

## GeoPro Microdredge Sediment Removal System

**Innovative Environmental Solutions** 

The GeoPro Microdredger, in combination with our GeoPro Desludging Tubes, removes accumulated sediment from water bodies such as municipal ponds, detention basins and artificial wetlands. Removal of the sediments in this very controlled manner increases capacity and returns the water body to its original function and condition.

Apex Envirocare are experienced in removing many types of sediments, including contaminated sludges and acid sulphate sediments. Our methods cause little disturbance to the surrounding area and have been approved by regulatory bodies as being environmentally sensitive to both flora and fauna.