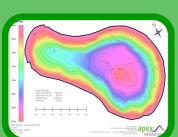

## GeoPro Microdredge Sediment Removal System

**Innovative Environmental Solutions** 

The GeoPro Microdredger, in combination with our GeoPro Desludging Tubes, removes accumulated sediment from water bodies such as municipal ponds, detention basins and artificial wetlands. Removal of the sediments in this very controlled manner increases capacity and returns the water body to its original function and condition.

Typical Applications: -

Waste Water Treatment Lagoons \* Detention Basins \* Ornamental Lakes \* Run-off Ponds