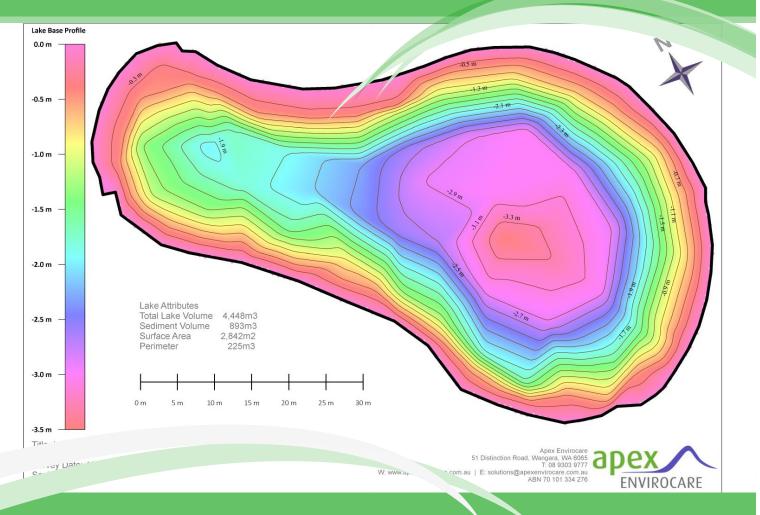

## **Pond Surveys** The First Step to Healthy Waterways

Apex Envirocare now offers detailed pond surveys which allow stakeholders to better monitor and evaluate their waterways and make informed decisions on how best to manage them.

We survey the waterway using GPS software in conjunction with our Sludge Determinator to plot contours for water depth and sediment thickness as well as the waterway perimeter. The software then calculates the volume of water and sediment.

In addition water and sediment samples can be taken and sent to a NATA approved laboratory for analysis.

With the above information, a detailed database of the waterway can be established, allowing management to decide on the best form of maintenance. This may include sediment removal, use of aerators/fountains or algal control.