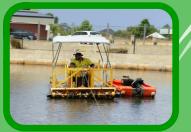

We survey the waterway using GPS software in conjunction with our Sludge Determinator to plot contours for water depth and sediment thickness as well as the waterway perimeter. The software then calculates the volume of water and sediment.

In addition water and sediment samples can be taken and sent to a NATA approved laboratory for analysis.

With the above information, a detailed database of the waterway can be established, allowing management to decide on the best form of maintenance. This may include sediment removal, use of aerators/fountains or algal control.