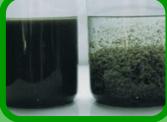

In addition water and sediment samples can be taken and sent to a NATA approved laboratory for analysis.

With the above information, a detailed database of the waterway can be established, allowing management to decide on the best form of maintenance. This may include sediment removal, use of aerators/fountains or algal control.