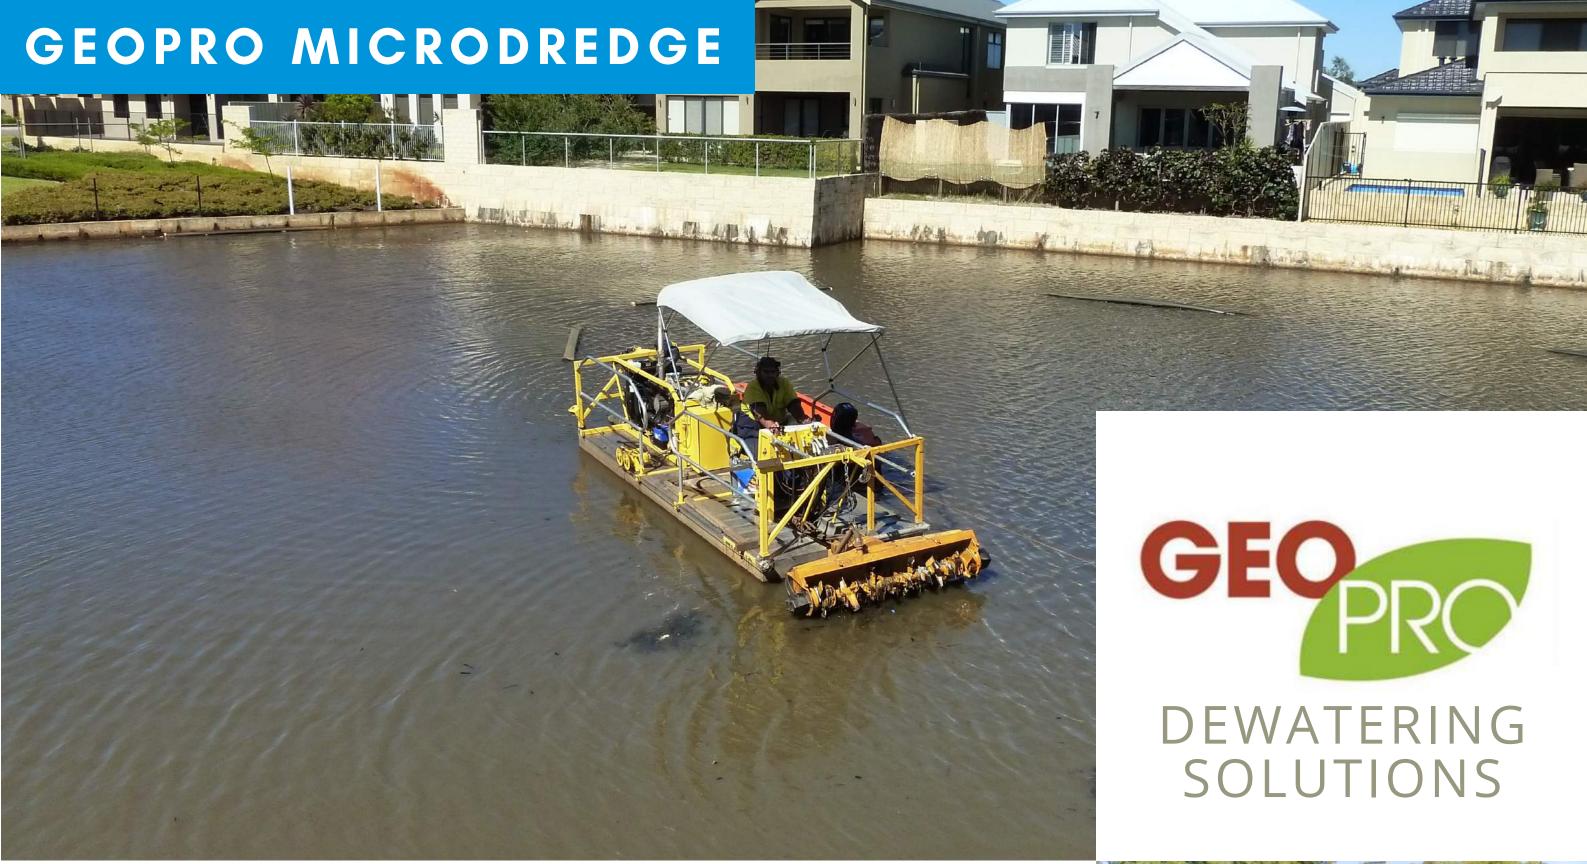

The GeoPro Microdredger, in combination with our GeoPro Desludging Tubes, removes accumulated sediment from water bodies such as municipal ponds, detention basins and artificial wetlands. Removal of the sediments in this very controlled manner increases capacity and returns the water body to its original function and condition. Apex Envirocare are experienced in removing many types of sediments, including contaminated sludges and acid sulphate sediments (PASS.) Our methods cause little disturbance to the surrounding area and have been approved by regulatory bodies as being environmentally

sensitive to both flora and fauna.

| MICRODREDGE SPECS                                                             |      |                    |                  |
|-------------------------------------------------------------------------------|------|--------------------|------------------|
| Length                                                                        | 6.7m | Discharge Diameter | 6 inch           |
| Width                                                                         | 1.8m | Horsepower         | 65 HP @ 2800 RPM |
| Height                                                                        | 1.6m | Fuel Capacity      | 110 litres       |
| Working Depth Up to 4m                                                        |      |                    |                  |
| Performance 4000 l/m @ 15m TDH                                                |      |                    |                  |
| Flotation Two pontoons that are 66cm x 56cm x 488cm                           |      |                    |                  |
| <b>Travel system</b> Double pulley hydraulic windlass with 2 hydraulic motors |      |                    |                  |
| <b>Cutterhead</b> 1.65m wide. Cutterhead has removable teeth                  |      |                    |                  |
| Engine Cummins 4 cylinder diesel engine                                       |      |                    |                  |
| For more information contact our expert team for advice on your project.      |      |                    |                  |
| ~ ~ ~                                                                         |      |                    |                  |