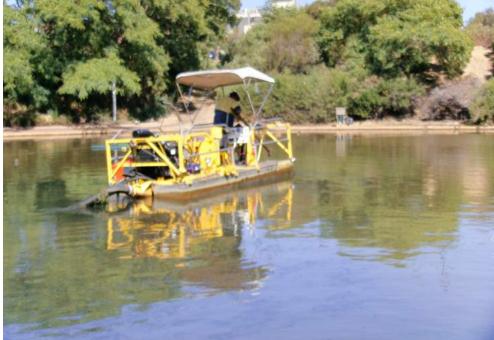

The GeoPro Microdredger, in combination with our GeoPro Desludging Tubes, removes accumulated sediment from water bodies such as municipal ponds, detention basins and artificial wetlands. Removal of the sediments in this very controlled manner increases capacity and returns the water body to its original function and condition. Apex Envirocare are experienced in removing many types of sediments, including contaminated sludges and acid sulphate sediments (PASS.) Our methods cause little disturbance to the surrounding area and have been approved by regulatory bodies as being environmentally

sensitive to both flora and fauna.

| MICRODREDGE SPECS                                                             |      |                    |                  |
|-------------------------------------------------------------------------------|------|--------------------|------------------|
| Length                                                                        | 6.7m | Discharge Diameter | 6 inch           |
| Width                                                                         | 1.8m | Horsepower         | 65 HP @ 2800 RPM |
| Height                                                                        | 1.6m | Fuel Capacity      | 110 litres       |
| Working Depth Up to 4m                                                        |      |                    |                  |
| Performance 4000 l/m @ 15m TDH                                                |      |                    |                  |
| Flotation Two pontoons that are 66cm x 56cm x 488cm                           |      |                    |                  |
| <b>Travel system</b> Double pulley hydraulic windlass with 2 hydraulic motors |      |                    |                  |
| <b>Cutterhead</b> 1.65m wide. Cutterhead has removable teeth                  |      |                    |                  |
| Engine Cummins 4 cylinder diesel engine                                       |      |                    |                  |
| For more information contact our expert team for advice on your project.      |      |                    |                  |
| ~ ~ ~                                                                         |      |                    |                  |